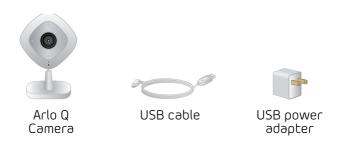

# Welcome

Thank you for choosing Arlo Q.

#### What's in the box





### Get the app

Download the free Arlo app to get started.

The app guides you through installation.





#### Use the wall mount

You can place your camera on a flat surface or mount it on a wall.

- 1. Place the wall plate and secure it with four screws.
- 2. Slide the camera into the wall plate.



## Start streaming

Use the Arlo app to see your camera feed, arm and disarm your camera, and more.

To view useful tutorial videos, find troubleshooting tips, or get support, visit support.arlo.com.

©2018 Arlo Technologies, Inc. Arlo, Arlo logo, and Every Angle Covered are trademarks of Arlo Technologies, Inc. App Store is a service mark of Apple Inc., registered in the U.S. and other countries. Google Play and the Google Play logo are trademarks of Google Inc. Amazon, Alexa and all re