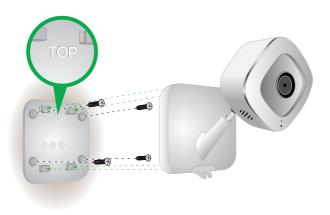

#### Use the wall mount

You can place your camera on a flat surface or mount it on a wall.

- 1. Place the wall plate and secure it with four screws.
- 2. Slide the camera into the wall plate.