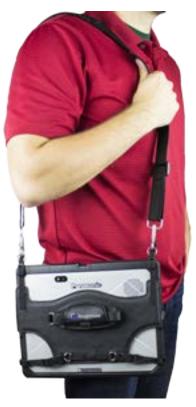

### **Tablet Always-On**

A ballistic nylon case that includes a built in hand strap and D-Ring attachment points for the included shoulder strap. Also includes a screen cover for scratch prevention and easel functionality.

Part#: PCPE-INF33A1

\*Accommodates: User Harness (TBCUSHARN-P)