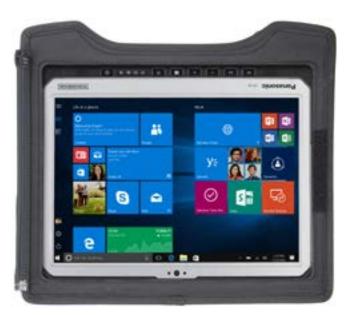

### **Tablet Always-On**

A ballistic nylon case that includes a built in hand strap and D-Ring attachment points for the included shoulder strap. Also includes a screen cover for scratch prevention and easel functionality.

Part#: PCPE-INF33A1

\*Accommodates: User Harness (TBCUSHARN-P)