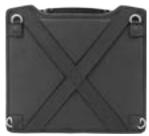

## **Always-On**

Allows full device functionality in tablet or laptop mode. The built-in X-strap provides improved ergonomics, reduced arm fatigue, and increased productivity. Includes shoulder strap.

Part#: PCPE-INF33A2

**Accommodates:** User Harness (TBCUSHARN-P)