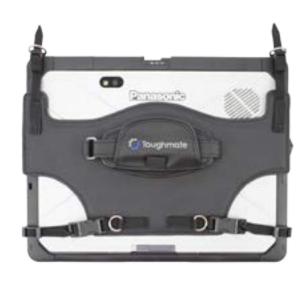

## **Always-On**

Allows full device functionality in tablet or laptop mode. The built-in X-strap provides improved ergonomics, reduced arm fatigue, and increased productivity. Includes shoulder strap.

Part#: PCPE-INF33A2

**Accommodates:** User Harness (TBCUSHARN-P)