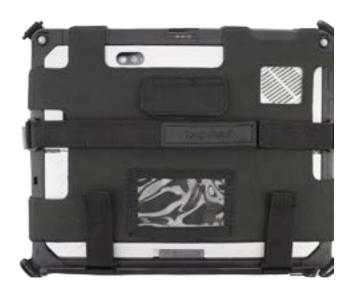

## **Always-On**

Allows full device functionality in tablet or laptop mode. The built-in X-strap provides improved ergonomics, reduced arm fatigue, and increased productivity. Includes shoulder strap.

Part#: PCPE-INF33A2

**Accommodates:** User Harness (TBCUSHARN-P)