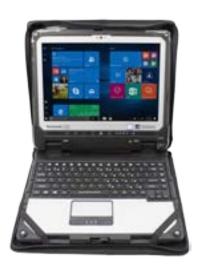

## **Mobility Bundle**

Enjoy the many benefits of both a handle and shoulder strap for added mobility and hands-free transportation.

#### **Cross-compatible with FZ-Q2**

Part#: PCPE-INF33B1