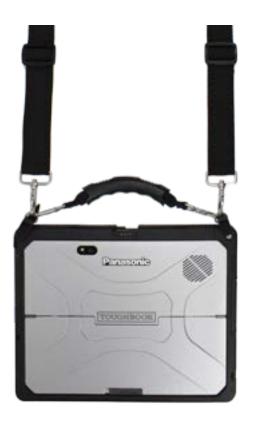

## **Enhanced Rotating Hand Strap**

Enjoy improved ergonomics and productivity, complete with shoulder strap for hands-free mobility.

Part#: PCPE-INF33H1