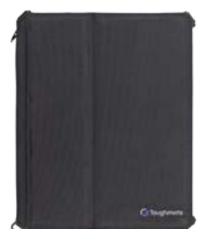

### **Tablet Always-On**

A ballistic nylon case that includes a built in hand strap and D-Ring attachment points for the included shoulder strap. Also includes a screen cover for scratch prevention and easel functionality.

Part#: PCPE-INF33A1

\*Accommodates: User Harness (TBCUSHARN-P)