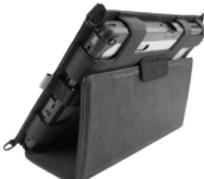

### **Tablet Always-On**

A ballistic nylon case that includes a built in hand strap and D-Ring attachment points for the included shoulder strap. Also includes a screen cover for scratch prevention and easel functionality.

Part#: PCPE-INF33A1

\*Accommodates: User Harness (TBCUSHARN-P)