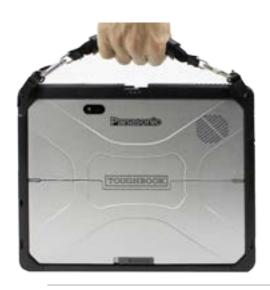

## **Mobility Bundle**

Enjoy the many benefits of both a handle and shoulder strap for added mobility and hands-free transportation.

#### **Cross-compatible with FZ-Q2**

Part#: PCPE-INF33B1