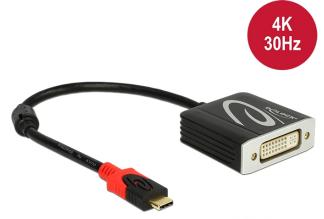

# Delock Adapter USB Type-C<sup>™</sup> male > DVI female (DP Alt Mode) 4K 30 Hz

Description

This Delock adapter is suitable for the connection of a DVI monitor to a computer with USB-C<sup>™</sup> interface and DisplayPort alternate mode support. In addition, the adapter can also operate on a Thunderbolt<sup>™</sup> 3 interface.

## Specification

- Connector: USB Type-C<sup>™</sup> male > DVI 24+5 female
- Chipset: ST + Parade PS171
- DVI-D (Single Link) 24+5 port with screw nuts (VGA not wired)
- DisplayPort 1.2 specification
- Resolution up to 1920 x 1200 @ 60 Hz / 3840 x 2160 @ 30 Hz (depending on the system and the connected hardware)
- Transfer of digital video signals
- Supports 3D displays
- Supports HDCP 1.3
- USB bus powered
- Plug & Play
- Gold-plated connector
- 1 x ferrite core
- Cable length without connector: ca. 20 cm
- Colour: black