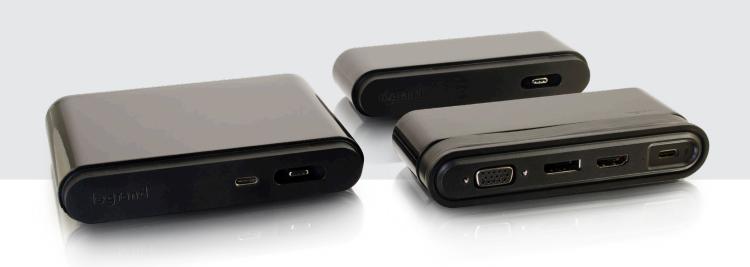

#### C2G is making mobile connectivity and power easier than ever with our new modular travel adapters.

This new system features all the connectivity and power needed when on the go with USB-C devices. Long gone are the days of scrambling to find a way to plug in and present, or running out of power at a critical moment. This modular adapter is customizable to the users' needs—allowing them to bring connectivity, power, or both along for the adventure. The compact design easily fits into backpacks, tote bags and purses for convenient travel—eliminating the hassle of carrying bulky cables and adapters.

| SKU   | Description                                    |
|-------|------------------------------------------------|
| 82391 | USB-C Travel Dock with Device Charging and Hub |
| 82392 | USB-C Travel Dock with Hub                     |
| 82393 | USB-C Power Bank 10,200mAh                     |