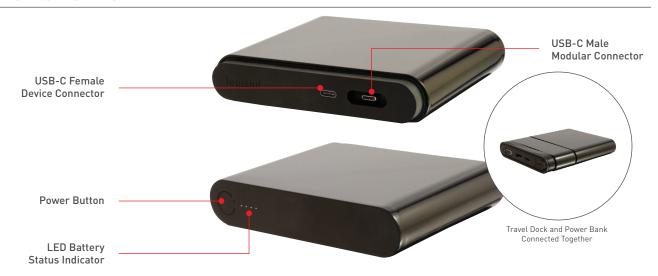

USB-C devices. Long gone are the days of scrambling to find a way to plug in and present, or running out of power at a critical moment. This modular adapter is customizable to the users' needs—allowing them to bring connectivity, power, or both along for the adventure. The compact design easily fits into backpacks, tote bags and purses for convenient travel—eliminating the hassle of carrying bulky cables and adapters.

| SKU   | Description                                    |
|-------|------------------------------------------------|
| 82391 | USB-C Travel Dock with Device Charging and Hub |
| 82392 | USB-C Travel Dock with Hub                     |
| 82393 | USB-C Power Bank 10,200mAh                     |



## **PRODUCT** FEATURES



#### Travel Dock Base



#### **USB-C Power Bank**



### Travel Connectivity Hub