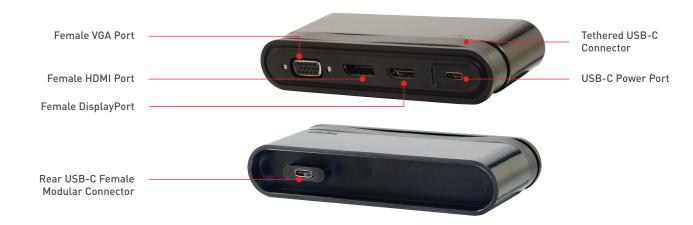

r needed when on the go with USB-C devices. Long gone are the days of scrambling to find a way to plug in and present, or running out of power at a critical moment. This modular adapter is customizable to the users' needs—allowing them to bring connectivity, power, or both along for the adventure. The compact design easily fits into backpacks, tote bags and purses for convenient travel—eliminating the hassle of carrying bulky cables and adapters.

| SKU   | Description                                    |
|-------|------------------------------------------------|
| 82391 | USB-C Travel Dock with Device Charging and Hub |
| 82392 | USB-C Travel Dock with Hub                     |
| 82393 | USB-C Power Bank 10,200mAh                     |



## **PRODUCT** FEATURES



#### Travel Dock Base



#### **USB-C Power Bank**



### Travel Connectivity Hub