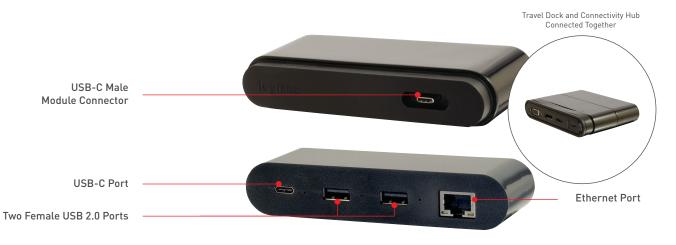

e days of scrambling to find a way to plug in and present, or running out of power at a critical moment. This modular adapter is customizable to the users' needs—allowing them to bring connectivity, power, or both along for the adventure. The compact design easily fits into backpacks, tote bags and purses for convenient travel—eliminating the hassle of carrying bulky cables and adapters.

| SKU   | Description                                    |
|-------|------------------------------------------------|
| 82391 | USB-C Travel Dock with Device Charging and Hub |
| 82392 | USB-C Travel Dock with Hub                     |
| 82393 | USB-C Power Bank 10,200mAh                     |



## **PRODUCT** FEATURES



#### Travel Dock Base



#### **USB-C Power Bank**



### Travel Connectivity Hub