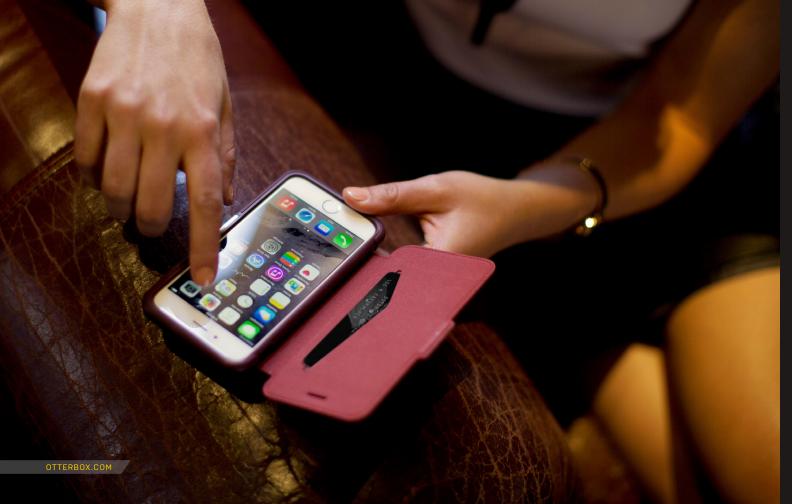

### INNOVATIVE DESIGN

Featuring a book-style cover, Strada Series closes securely around your device, and opens to reveal a convenient slot for a bank or ID card. The stylish exterior is soft to the touch and exudes the subtle aroma of premium leather. The polished metal latch keeps the folio securely shut and the soft interior cradles your device to help protect it from drop and shock impacts. Strada Series is a testament to style and a statement in protection.

SLIM PROFILE / pocket-friendly profile slips in and out of pockets with ease

**LEATHER FOLIO** / folds over touchscreen for added protection

CARD SLOT / vertical slot holds a card or cash

EASY INSTALL / case slips on and off in a flash

MAGNETIC LATCH / secures folio in both closed and open positions

VOLUME CONTROL / easily adjust volume with case open and closed