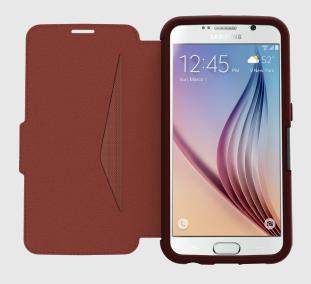

### GALAXY S6

**DIMENSIONS:** 5.91" × 3.29" × .56"

**WEIGHT:** 2.45 oz

**COLORS**: New Minimalism, Chic Revival (Shown)

**MSRP:** \$49.95

**DROP PROTECTION** / guards against drops and falls

**GENUINE LEATHER** / stylish, protective and soft to the touch