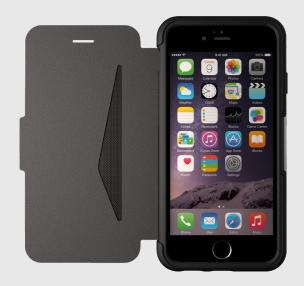

### iPHONE 6

**DIMENSIONS:** 5.69" × 2.93" × .55"

**WEIGHT:** 2.04 oz

COLORS: New Minimalism (Shown), Chic Revival

**MSRP:** \$49.95