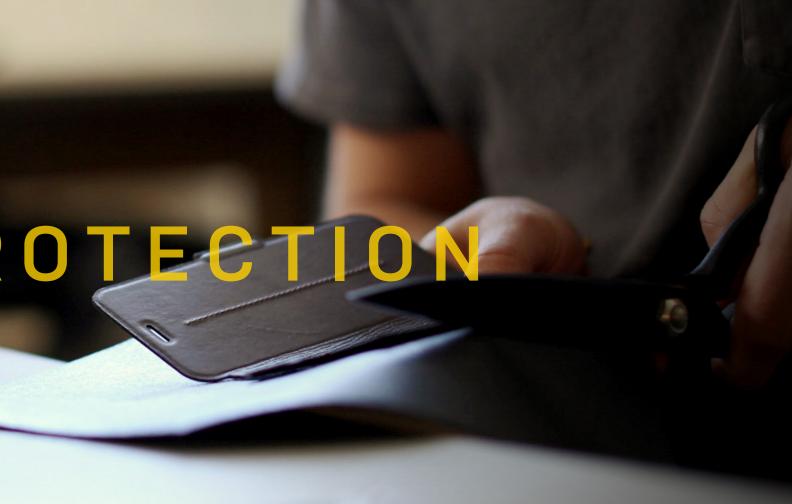

### INNOVATIVE DESIGN

Featuring a book-style cover, Strada Series closes securely around your device, and opens to reveal a convenient slot for a bank or ID card. The stylish exterior is soft to the touch and exudes the subtle aroma of premium leather. The polished metal latch keeps the folio securely shut and the soft interior cradles your device to help protect it from drop and shock impacts. Strada Series is a testament to style and a statement in protection.