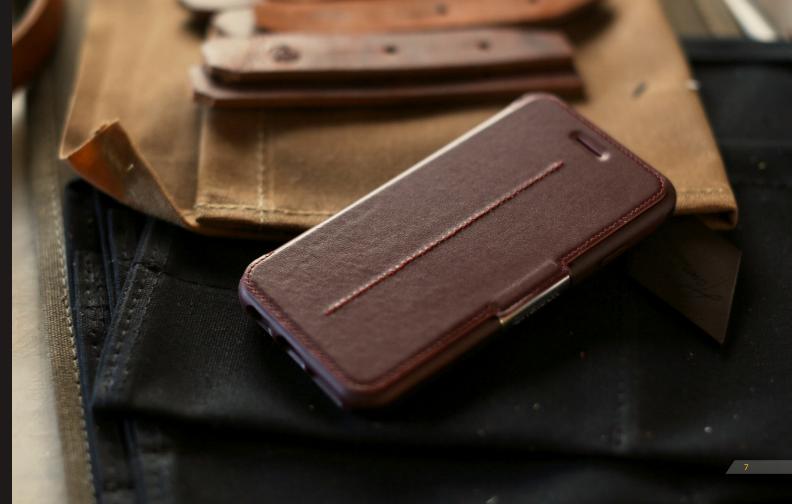

## GENUINE LEATHER

Taking cues from coveted, handcrafted leather goods, Strada Series integrates modern innovation with classic materials to create this beautiful, yet protective case.

### INNOVATIVE DESIGN

Featuring a book-style cover, Strada Series closes securely around your device, and opens to reveal a convenient slot for a bank or ID card. The stylish exterior is soft to the touch and exudes the subtle aroma of premium leather. The polished metal latch keeps the folio securely shut and the soft interior cradles your device to help protect it from drop and shock impacts. Strada Series is a testament to style and a statement in protection.