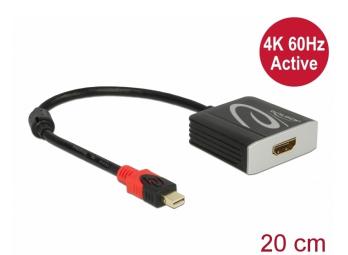

# Delock Adapter mini DisplayPort 1.2 male > HDMI female 4K 60 Hz Active

### Description

This adapter by Delock enables the connection of an HDMI monitor to the system via a free mini DisplayPort interface. The adapter supports a resolution up to 4K Ultra HD at 60 Hz and is backward compatible to Full-HD 1080p. The adapter offers an active conversion, thus it is also suitable for graphics cards that are not capable of outputting DP++ signals.

# **Specification**

- · Connectors:
- 1 x mini DisplayPort 20 pin male >
- 1 x HDMI-A 19 pin female
- · Chipset: Parade PS176
- DisplayPort 1.2 and High Speed HDMI with Ethernet (HEC) specification
- Active converter, for graphics cards with DP and DP++ output
- Resolution up to 4096 x 2160 @ 60 Hz (depending on the system and the connected hardware)
- · Transmission of audio and video signals
- Supports 3D displays
- Supports HDCP 1.4 and 2.2
- · Supports Eyefinity
- Supports HBR2 (5.4 Gbps) data rate
- Audio formats: 8-channel LPCM, compressed audio and HBR audio format up to 24 Bit audio sample size and 192 kHz sample rate
- Connectors: gold-plated
- 1 x ferrite core
- Cable length without connectors: ca. 20 cm
- · Colour: black
- · OS independent, no driver installation necessary