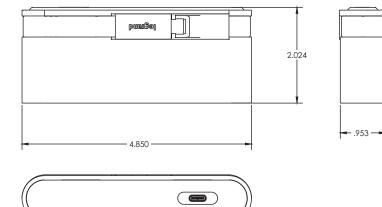

## PHYSICAL CHARACTERISTICS

- Travel Dock Dimensions (HxWxD): 5in x 2in x 1in [123.2mm x 51.4mm x 24.2mm]
- Travel Dock Weight: ~3.8 oz.
- Travel Dock Connectors: tethered USB-C male, rear USB-C female, VGA female, DisplayPort female, HDMI female, USB-C female
- Hub Dimensions (HxWxD): 5in x 1.75in x 1in (123.2mm x 45mm x 24.2mm)
- Hub Weight: ~3.5 oz.
- Hub Connectors: USB-C port, 2 USB-A female, Ethernet port, front USB-C male