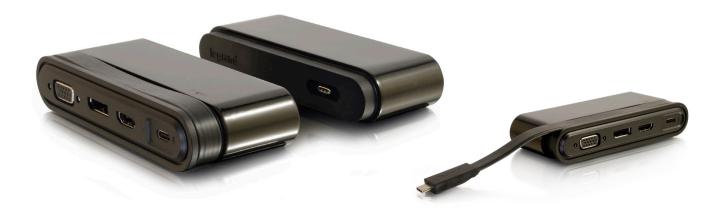

#### **OVERVIEW**

The USB-C Travel Dock with Hub is the perfect solution for connecting a USB-C computer to an HDMI, DisplayPort, or VGA display when in the office or on the go. Supporting HDMI and DisplayPort resolutions up to 4K at 60Hz--while also providing Gigabit Ethernet—enables the USB-C Travel Dock with Hub to meet your connectivity needs and handle critical tasks so that you can rest easy knowing that you have the connection you need. The included USB-C Hub has 2 USB-A ports and a RJ45 Gigabit Ethernet port. Simply connect the hub to the travel dock to ensure you're prepared for the big presentation.

The Travel Dock is a great means to connect to nearly any display for that big meeting or presentation. The Dock is purposefully engineered to allow a USB-C enabled computer or tablet to connect to a display with HDMI, VGA, or DisplayPort inputs and features a USB Type-C port with power delivery.

The USB-C Connectivity Hub brings additional connections to the Travel Dock to meet all connectivity needs. The Hub is equipped with a USB-C port for plugging in mobile devices, two USB-A ports for connecting peripherals or portable storage, and an RJ-45 port for Gigabit Ethernet. Connect a USB-C power source to the Travel Dock to provide the necessary power for the Hub to function.

## PHYSICAL CHARACTERISTICS

- Travel Dock Dimensions (HxWxD): 5in x 2in x 1in [123.2mm x 51.4mm x 24.2mm]
- Travel Dock Weight: ~3.8 oz.
- Travel Dock Connectors: tethered USB-C male, rear USB-C female, VGA female, DisplayPort female, HDMI female, USB-C female
- Hub Dimensions (HxWxD): 5in x 1.75in x 1in (123.2mm x 45mm x 24.2mm)
- Hub Weight: ~3.5 oz.
- Hub Connectors: USB-C port, 2 USB-A female, Ethernet port, front USB-C male