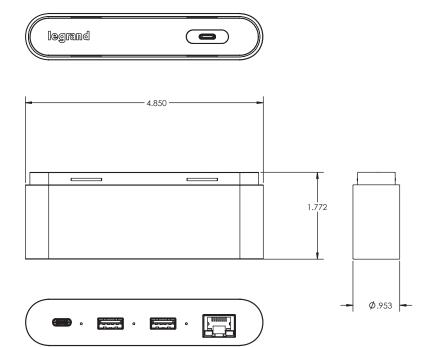

## PHYSICAL CHARACTERISTICS

- Travel Dock Dimensions (HxWxD): 5in x 2in x 1in [123.2mm x 51.4mm x 24.2mm]
- Travel Dock Weight: ~3.8 oz.
- Travel Dock Connectors: tethered USB-C male, rear USB-C female, VGA female, DisplayPort female, HDMI female, USB-C female
- Hub Dimensions (HxWxD): 5in x 1.75in x 1in (123.2mm x 45mm x 24.2mm)
- Hub Weight: ~3.5 oz.
- Hub Connectors: USB-C port, 2 USB-A female, Ethernet port, front USB-C male