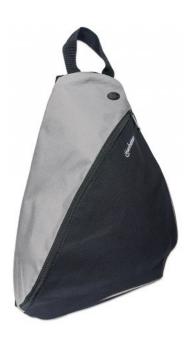

# Dashpack

Lightweight, Sling-style Carrier for Most Tablets and Ultrabooks up to 12",

Black/Light Gray Part No.: 439886

Designed for your "everyday adventure," the Manhattan Dashpack offers the cargo-carrying capability of a lightweight backpack in a sporty, stylish sling design. The main diagonal zippered compartment features a padded pocket for storing up to a 12" tablet (iPad, Galaxy Tab, Kindle, Surface, etc.), Chromebook or Ultrabook and plenty of space for books, a change of clothes or other items. Zippered carryall pockets at the waist are ideal for business cards, loose change and other small cargo. Plus, the Dashpack features a padded, ergonomic shoulder strap with mesh phone pocket and ambidextrous connectors for left- or right-side carrying.

#### Features:

- Lightweight, sporty design
- Diagonal zippered opening for access to main cargo compartment
- Padded internal pocket for most tablets and Ultrabooks up to 12"
- Elastic mesh pocket for carrying a water bottle or small items
- Rubber earphone port
- Comfortable, padded cross-body sling strap with mesh phone pocket
- Zippered hip pockets with durable D-loop for ambidextrous carry
- Three-Year Warranty