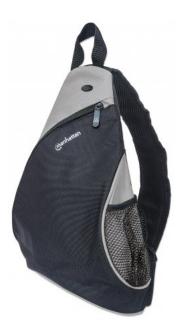

# Dashpack

Lightweight, Sling-style Carrier for Most Tablets and Ultrabooks up to 12",

Black/Light Gray Part No.: 439886

Designed for your "everyday adventure," the Manhattan Dashpack offers the cargo-carrying capability of a lightweight backpack in a sporty, stylish sling design. The main diagonal zippered compartment features a padded pocket for storing up to a 12" tablet (iPad, Galaxy Tab, Kindle, Surface, etc.), Chromebook or Ultrabook and plenty of space for books, a change of clothes or other items. Zippered carryall pockets at the waist are ideal for business cards, loose change and other small cargo. Plus, the Dashpack features a padded, ergonomic shoulder strap with mesh phone pocket and ambidextrous connectors for left- or right-side carrying.

#### Features:

- Lightweight, sporty design
- Diagonal zippered opening for access to main cargo compartment
- Padded internal pocket for most tablets and Ultrabooks up to 12"
- Elastic mesh pocket for carrying a water bottle or small items
- Rubber earphone port
- Comfortable, padded cross-body sling strap with mesh phone pocket
- Zippered hip pockets with durable D-loop for ambidextrous carry
- Three-Year Warranty