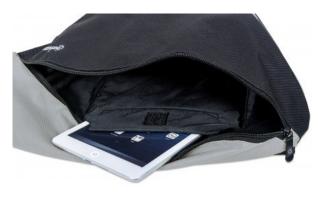

# Dashpack

Lightweight, Sling-style Carrier for Most Tablets and Ultrabooks up to 12",

Black/Light Gray Part No.: 439886

Designed for your "everyday adventure," the Manhattan Dashpack offers the cargo-carrying capability of a lightweight backpack in a sporty, stylish sling design. The main diagonal zippered compartment features a padded pocket for storing up to a 12" tablet (iPad, Galaxy Tab, Kindle, Surface, etc.), Chromebook or Ultrabook and plenty of space for books, a change of clothes or other items. Zippered carryall pockets at the waist are ideal for business cards, loose change and other small cargo. Plus, the Dashpack features a padded, ergonomic shoulder strap with mesh phone pocket and ambidextrous connectors for left- or right-side carrying.

#### Interior

- 210D interior with expanded polyethylene (EPE) foam
- Main storage compartment with 12" tablet/Ultrabook storage pocket