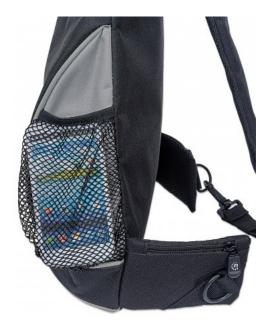

#### Features:

- Lightweight, sporty design
- Diagonal zippered opening for access to main cargo compartment
- Padded internal pocket for most tablets and Ultrabooks up to 12"
- Elastic mesh pocket for carrying a water bottle or small items
- Rubber earphone port
- Comfortable, padded cross-body sling strap with mesh phone pocket
- Zippered hip pockets with durable D-loop for ambidextrous carry
- Three-Year Warranty

## manhattan-products.com

- Diagonally zippered main storage compartment
- Rubber earphone port
- Elastic mesh water bottle pocket