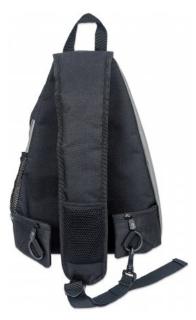

# Dashpack

Lightweight, Sling-style Carrier for Most Tablets and Ultrabooks up to 12",

Black/Light Gray Part No.: 439886

Designed for your "everyday adventure," the Manhattan Dashpack offers the cargo-carrying capability of a lightweight backpack in a sporty, stylish sling design. The main diagonal zippered compartment features a padded pocket for storing up to a 12" tablet (iPad, Galaxy Tab, Kindle, Surface, etc.), Chromebook or Ultrabook and plenty of space for books, a change of clothes or other items. Zippered carryall pockets at the waist are ideal for business cards, loose change and other small cargo. Plus, the Dashpack features a padded, ergonomic shoulder strap with mesh phone pocket and ambidextrous connectors for left- or right-side carrying.

#### Features:

- Lightweight, sporty design
- Diagonal zippered opening for access to main cargo compartment
- Padded internal pocket for most tablets and Ultrabooks up to 12"
- Elastic mesh pocket for carrying a water bottle or small items
- Rubber earphone port
- Comfortable, padded cross-body sling strap with mesh phone pocket
- Zippered hip pockets with durable D-loop for ambidextrous carry
- Three-Year Warranty