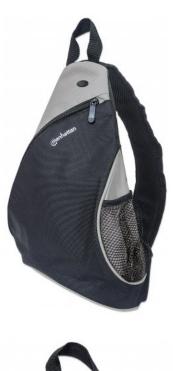

# Dashpack

Lightweight, Sling-style Carrier for Most Tablets and Ultrabooks up to 12",

Black/Light Gray Part No.: 439886

Designed for your "everyday adventure," the Manhattan Dashpack offers the cargo-carrying capability of a lightweight backpack in a sporty, stylish sling design. The main diagonal zippered compartment features a padded pocket for storing up to a 12" tablet (iPad, Galaxy Tab, Kindle, Surface, etc.), Chromebook or Ultrabook and plenty of space for books, a change of clothes or other items. Zippered carryall pockets at the waist are ideal for business cards, loose change and other small cargo. Plus, the Dashpack features a padded, ergonomic shoulder strap with mesh phone pocket and ambidextrous connectors for left- or right-side carrying.

#### Features:

- Lightweight, sporty design
- Diagonal zippered opening for access to main cargo compartment
- Padded internal pocket for most tablets and Ultrabooks up to 12"
- Elastic mesh pocket for carrying a water bottle or small items
- Rubber earphone port
- Comfortable, padded cross-body sling strap with mesh phone pocket
- Zippered hip pockets with durable D-loop for ambidextrous carry
- Three-Year Warranty