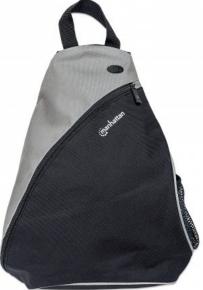

# Dashpack

Lightweight, Sling-style Carrier for Most Tablets and Ultrabooks up to 12",

Black/Light Gray Part No.: 439886

Designed for your "everyday adventure," the Manhattan Dashpack offers the cargo-carrying capability of a lightweight backpack in a sporty, stylish sling design. The main diagonal zippered compartment features a padded pocket for storing up to a 12" tablet (iPad, Galaxy Tab, Kindle, Surface, etc.), Chromebook or Ultrabook and plenty of space for books, a change of clothes or other items. Zippered carryall pockets at the waist are ideal for business cards, loose change and other small cargo. Plus, the Dashpack features a padded, ergonomic shoulder strap with mesh phone pocket and ambidextrous connectors for left- or right-side carrying.

#### Features:

- Lightweight, sporty design
- Diagonal zippered opening for access to main cargo compartment
- Padded internal pocket for most tablets and Ultrabooks up to 12"
- Elastic mesh pocket for carrying a water bottle or small items
- Rubber earphone port
- Comfortable, padded cross-body sling strap with mesh phone pocket
- Zippered hip pockets with durable D-loop for ambidextrous carry
- Three-Year Warranty