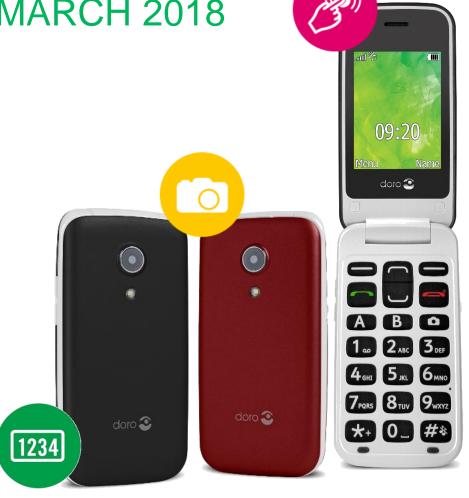

#### DORO 2415 – AVAILABLE MARCH 2018

# Easy camera phone with large display

- Clam phone with both large large display and 2 MP camera
- Support your needs and good value for money
- Feel secure and reassured with Assistance Button
- Paint including soft touch battery cover

#### **Three USPs:**

- 2 MP camera with auto flash
- Assistance Button, Torch, HAC
- 2.4" display and External

Display + cradle included