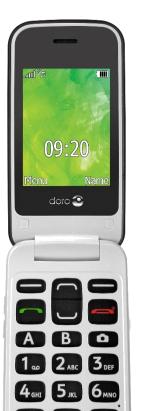

# Easy camera phone with large display

- Clam phone with both large large display and 2 MP camera
- Support your needs and good value for money
- Feel secure and reassured with Assistance Button
- Paint including soft touch battery cover

#### **Three USPs:**

- 2 MP camera with auto flash
- Assistance Button, Torch, HAC
- 2.4" display and External

Display + cradle included

## **DORO 2415**

| OS:            | Nucleus                                            |
|----------------|----------------------------------------------------|
| Network:       | GSM 900/1800                                       |
| Display:       | 2.4" TFT, 240*320 pixels (HxW)                     |
| Chipset:       | MT6260A                                            |
| Memory         | 16 MB + 8 MB + Expandable Micro SD                 |
| Battery:       | 800mAh Li-ion                                      |
| SIM type:      | Micro SIM                                          |
| Stand-by time: | Up to 300 hours                                    |
| Talk time:     | Up to 500 minutes                                  |
| Camera:        | 2 MP with auto flash                               |
| I/O ports:     | Micro USB (charging), 3,5 mm audio jack            |
| More:          | MMS, SMS, Torch, FM radio, Phonebook, Bluetooth    |
|                | Organizer (alarm, calendar, calculator), Vibration |
|                | Assistance key, Two quick memory keys, Camera key  |
| Dimensions:    | Size 103 x 52 x 18,5 mm ; Weight: 91g              |
| Accessories:   | Headset, Cradle, Adapter                           |
| Colours:       | Black/White, Red/White                             |