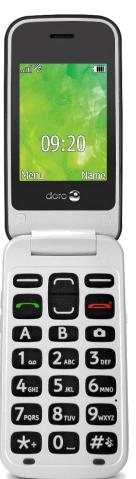

## **DORO 2415**

### **DORO 2415**

Camera phone with large display

# Easy camera phone with large display

- Clam phone with both large large display and 2 MP camera
- Support your needs and good value for money
- Feel secure and reassured with Assistance Button
- Paint including soft touch battery cover

#### **Three USPs:**

- 2 MP camera with auto flash
- Assistance Button, Torch, HAC
- 2.4" display and External

Display + cradle included

## **DORO 2415**

| OS:            | Nucleus                                            |
|----------------|----------------------------------------------------|
| Network:       | GSM 900/1800                                       |
| Display:       | 2.4" TFT, 240*320 pixels (HxW)                     |
| Chipset:       | MT6260A                                            |
| Memory         | 16 MB + 8 MB + Expandable Micro SD                 |
| Battery:       | 800mAh Li-ion                                      |
| SIM type:      | Micro SIM                                          |
| Stand-by time: | Up to 300 hours                                    |
| Talk time:     | Up to 500 minutes                                  |
| Camera:        | 2 MP with auto flash                               |
| I/O ports:     | Micro USB (charging), 3,5 mm audio jack            |
| More:          | MMS, SMS, Torch, FM radio, Phonebook, Bluetooth    |
|                | Organizer (alarm, calendar, calculator), Vibration |
|                | Assistance key, Two quick memory keys, Camera key  |
| Dimensions:    | Size 103 x 52 x 18,5 mm ; Weight: 91g              |
| Accessories:   | Headset, Cradle, Adapter                           |
| Colours:       | Black/White, Red/White                             |