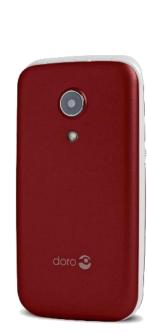

# Easy camera phone with large display

- Clam phone with both large large display and 2 MP camera
- Support your needs and good value for money
- Feel secure and reassured with Assistance Button
- Paint including soft touch battery cover

## **DORO 2415**

| OS:            | Nucleus                                            |
|----------------|----------------------------------------------------|
| Network:       | GSM 900/1800                                       |
| Display:       | 2.4" TFT, 240*320 pixels (HxW)                     |
| Chipset:       | MT6260A                                            |
| Memory         | 16 MB + 8 MB + Expandable Micro SD                 |
| Battery:       | 800mAh Li-ion                                      |
| SIM type:      | Micro SIM                                          |
| Stand-by time: | Up to 300 hours                                    |
| Talk time:     | Up to 500 minutes                                  |
| Camera:        | 2 MP with auto flash                               |
| I/O ports:     | Micro USB (charging), 3,5 mm audio jack            |
| More:          | MMS, SMS, Torch, FM radio, Phonebook, Bluetooth    |
|                | Organizer (alarm, calendar, calculator), Vibration |
|                | Assistance key, Two quick memory keys, Camera key  |
| Dimensions:    | Size 103 x 52 x 18,5 mm ; Weight: 91g              |
| Accessories:   | Headset, Cradle, Adapter                           |
| Colours:       | Black/White, Red/White                             |