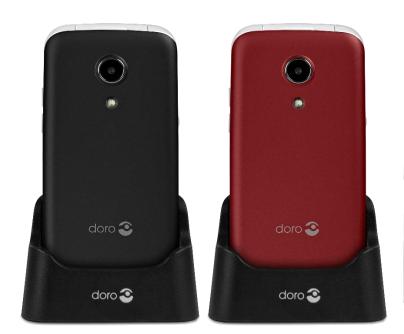

## **DORO 2415**

### **DORO 2415**

Camera phone with large display

#### DORO 2415 – AVAILABLE MARCH 2018

## **DORO 2415**

| OS:            | Nucleus                                            |
|----------------|----------------------------------------------------|
| Network:       | GSM 900/1800                                       |
| Display:       | 2.4" TFT, 240*320 pixels (HxW)                     |
| Chipset:       | MT6260A                                            |
| Memory         | 16 MB + 8 MB + Expandable Micro SD                 |
| Battery:       | 800mAh Li-ion                                      |
| SIM type:      | Micro SIM                                          |
| Stand-by time: | Up to 300 hours                                    |
| Talk time:     | Up to 500 minutes                                  |
| Camera:        | 2 MP with auto flash                               |
| I/O ports:     | Micro USB (charging), 3,5 mm audio jack            |
| More:          | MMS, SMS, Torch, FM radio, Phonebook, Bluetooth    |
|                | Organizer (alarm, calendar, calculator), Vibration |
|                | Assistance key, Two quick memory keys, Camera key  |
| Dimensions:    | Size 103 x 52 x 18,5 mm ; Weight: 91g              |
| Accessories:   | Headset, Cradle, Adapter                           |
| Colours:       | Black/White, Red/White                             |